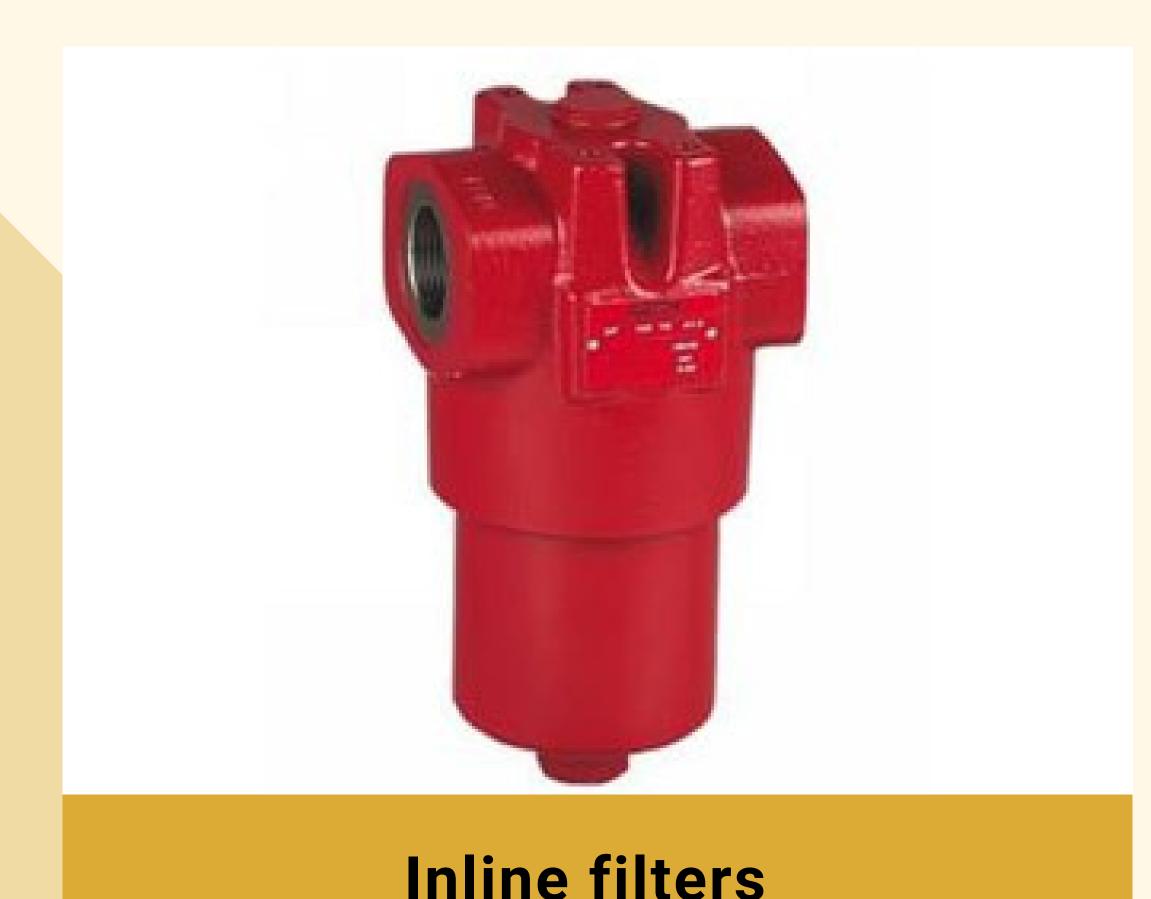

# HYDAC

Return line filters, tank-mounted

**Suction line filters** 

Return line suction filters

**Bypass filter** 