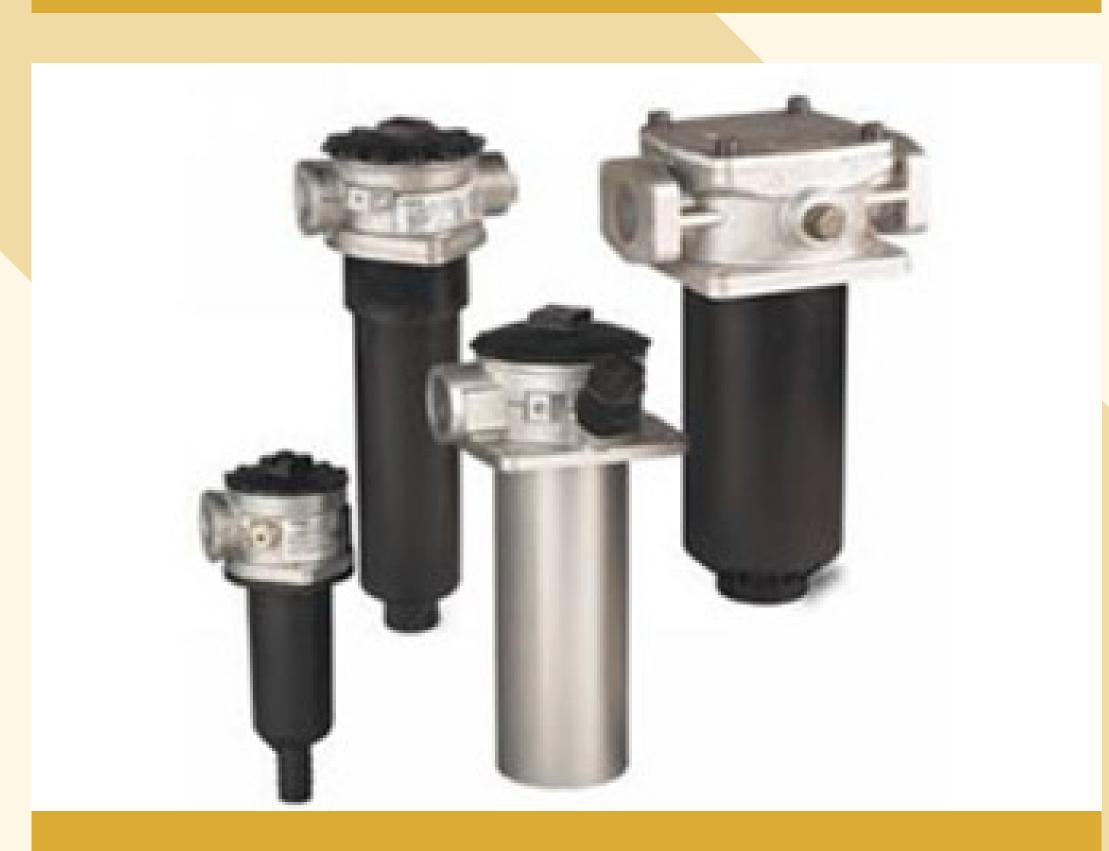

# HYDAC

Return line filters, tank-mounted

**Suction line filters** 

Return line suction filters

**Bypass filter** 