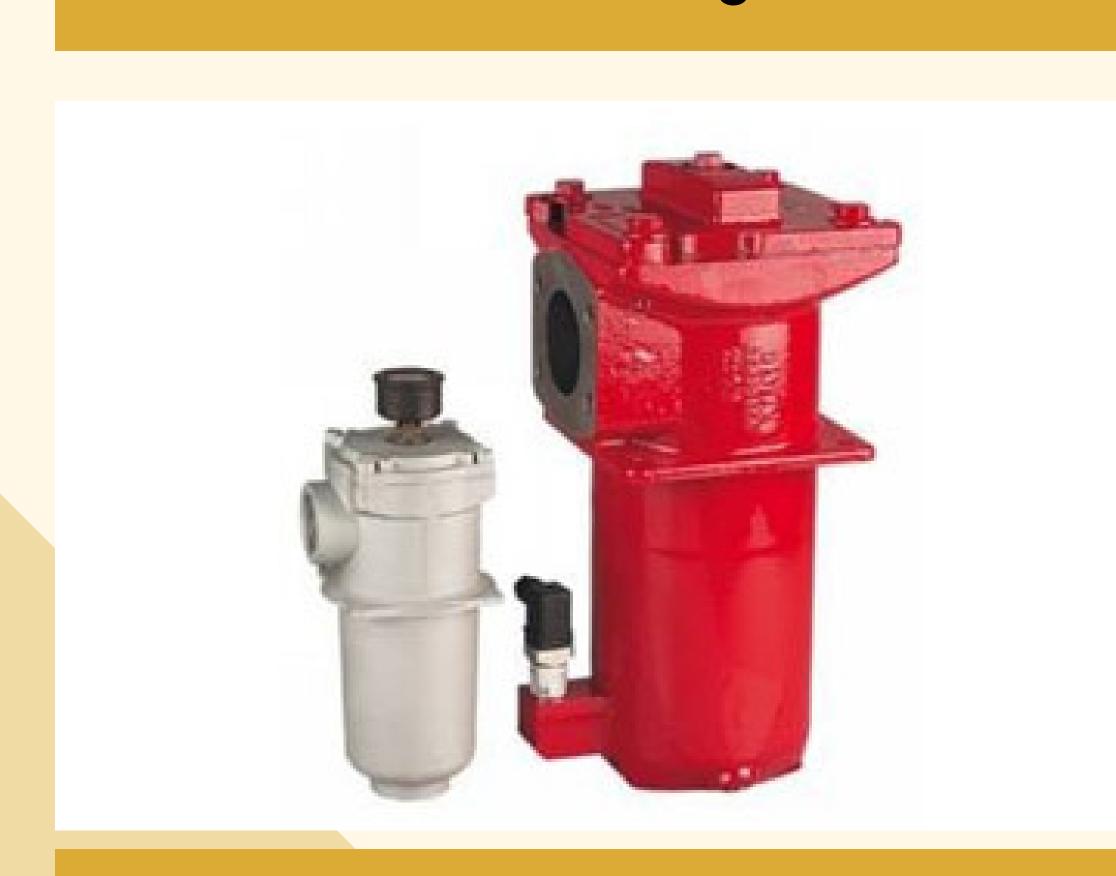

# HYDAC

Return line filters, tank-mounted

**Suction line filters** 

Return line suction filters

**Bypass filter** 