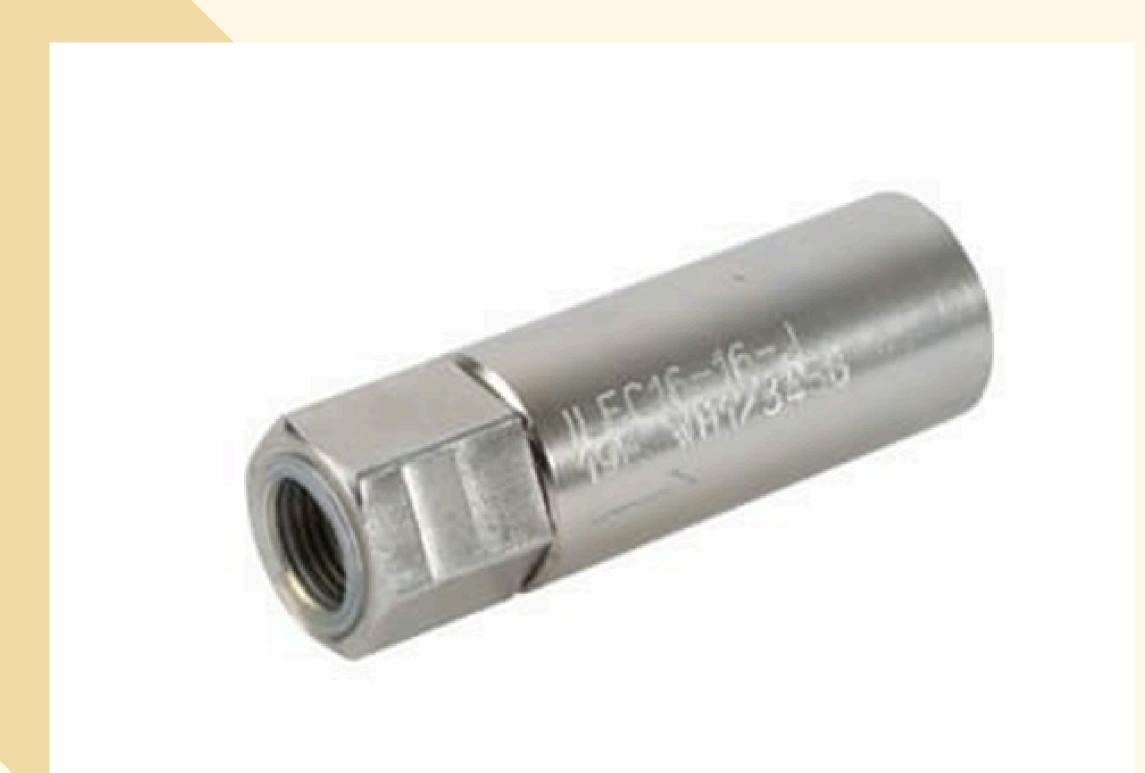

#### WEBTEC

We are specialist manufacturers of hydraulic measurement and control products helping to improve the productivity of heavy machinery.

Fixed Flow Pressure Compensated

Control Valvel LFC Series

Flow: up to 16 L/min, 4 US gpm

Pressure: up to 210 bar, 3000 psi

Variable Flow Pressure Compensated

Control Valve VFC Series

Flow: up to 55 L/min, 15 US gpm

Pressure: up to 210 bar, 3000 psi

Variable Priority Flow Dividers with Remote Proportional Control VFD120 MD Series