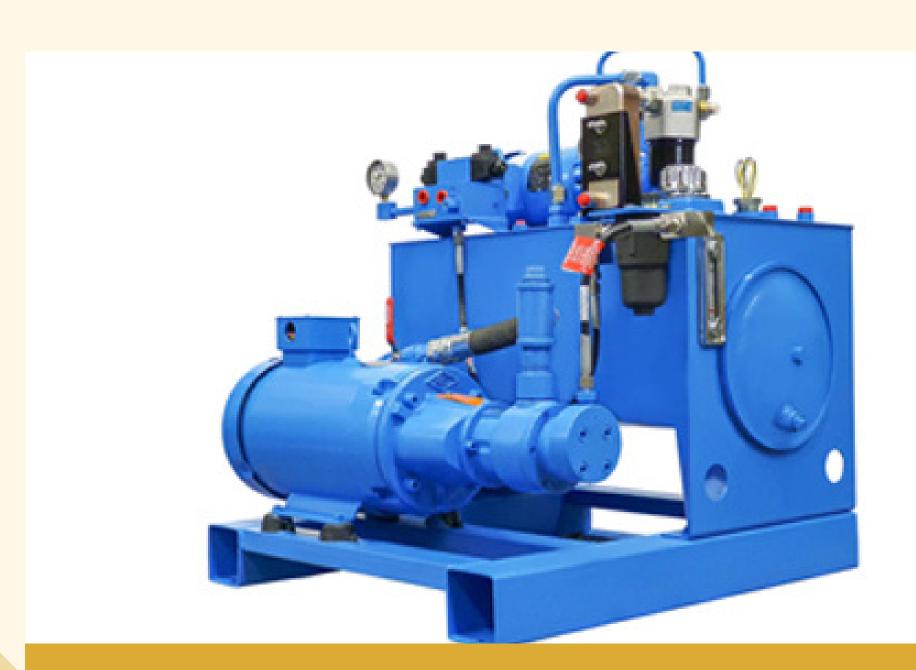

### DYNEX HYDRAULICS

Dynex manufactures hydraulic components and systems for use on mobile and industrial machinery. These pumps, valves, motors and power units have been sold worldwide for over 60 years. Products include high-pressure piston pumps, high-pressure directional and pressure control valves, heavy-duty piston motors for demanding conditions, and electrohydraulic actuators for remote control. Dynex also builds standard hydraulic power units or specialized systems for demanding conditions including high pressure and special fluids.

Variable Delivery Pumps

**Custom Power Units** 