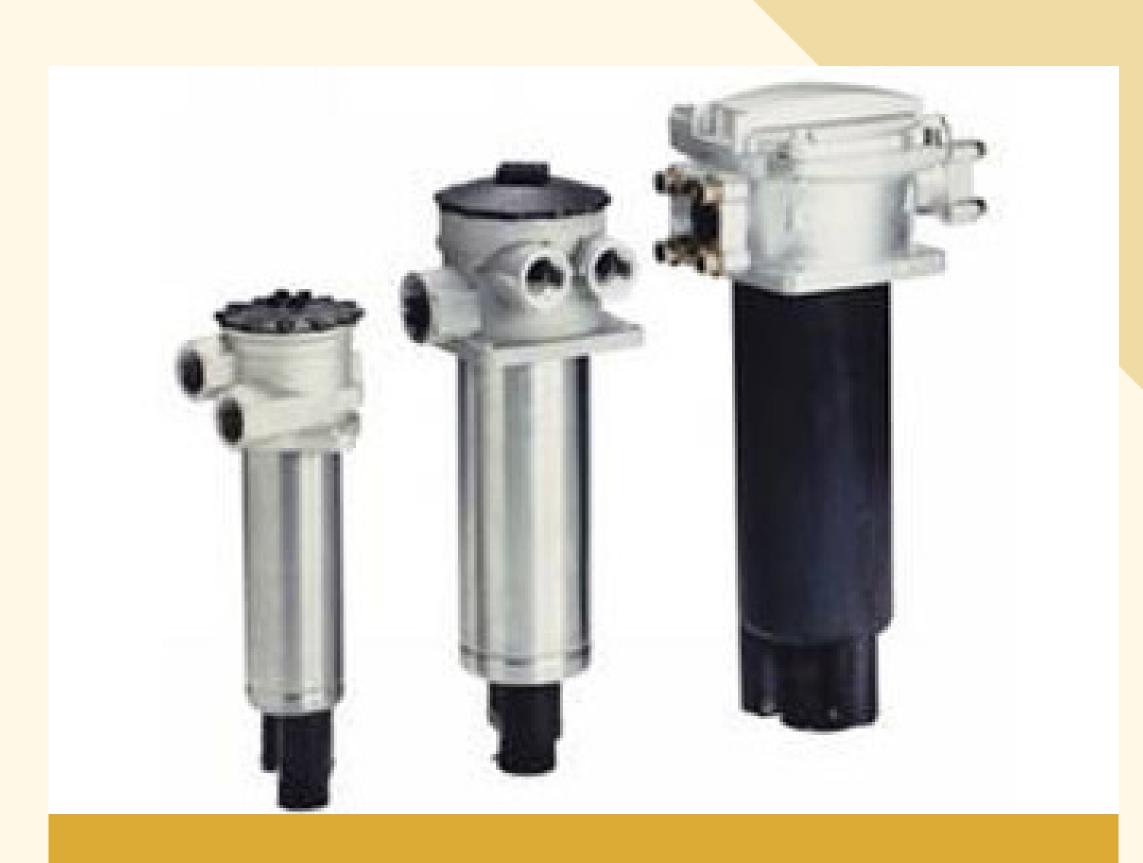

# HYDAC

Return line filters, tank-mounted

**Suction line filters** 

Return line suction filters

**Bypass filter** 