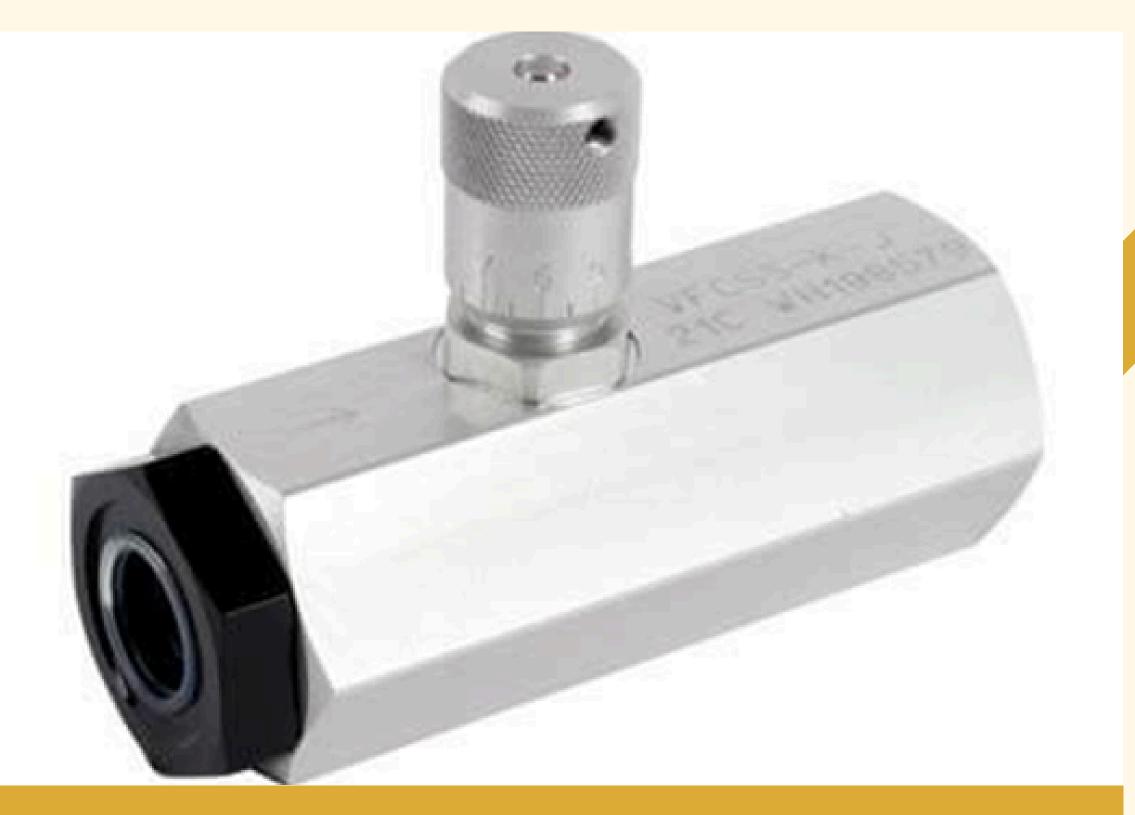

#### WEBTEC

We are specialist manufacturers of hydraulic measurement and control products helping to improve the productivity of heavy machinery.

Fixed Flow Pressure Compensated

Control Valvel LFC Series

Flow: up to 16 L/min, 4 US gpm

Pressure: up to 210 bar, 3000 psi

Variable Flow Pressure Compensated

Control Valve VFC Series

Flow: up to 55 L/min, 15 US gpm

Pressure: up to 210 bar, 3000 psi

Variable Priority Flow Dividers with Remote Proportional Control VFD120 MD Series