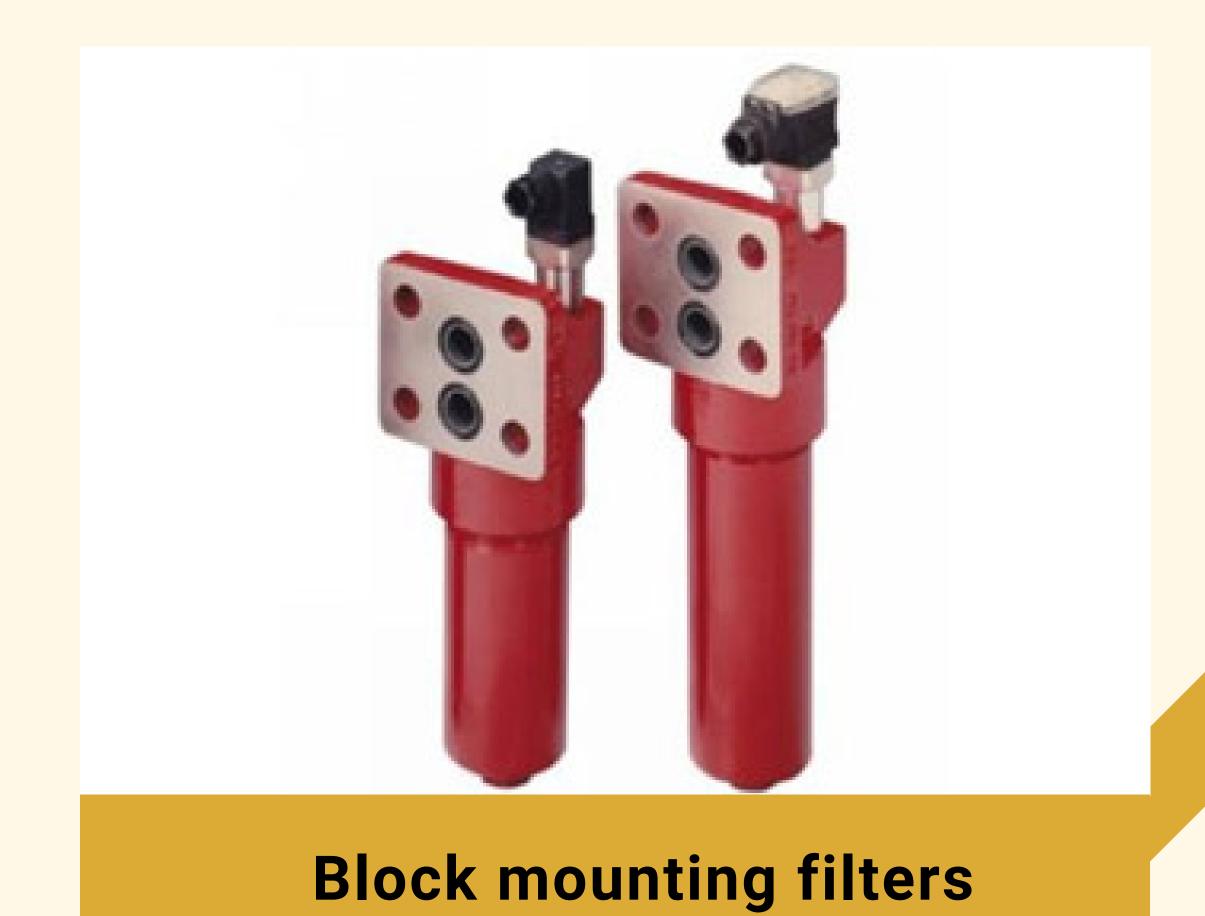

# HYDAC

Return line filters, tank-mounted

**Suction line filters** 

Return line suction filters

**Bypass filter** 