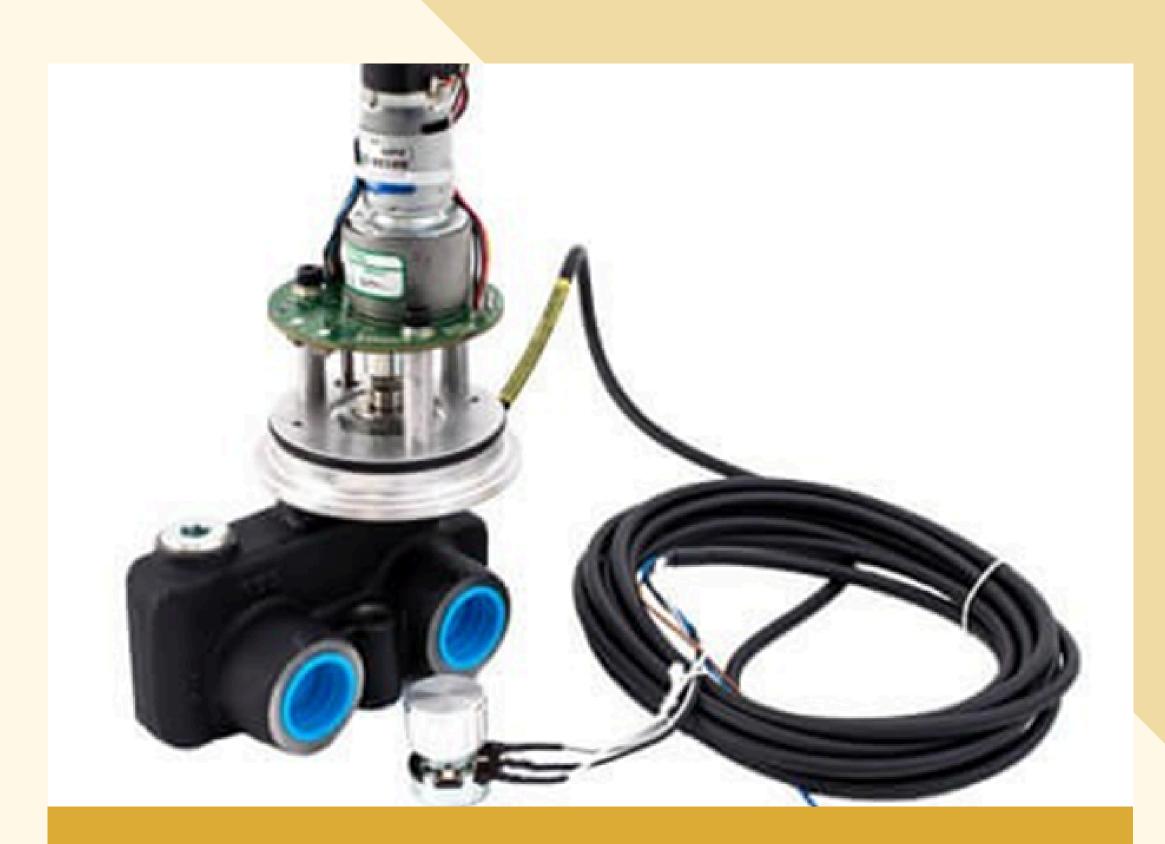

#### WEBTEC

We are specialist manufacturers of hydraulic measurement and control products helping to improve the productivity of heavy machinery.

Fixed Flow Pressure Compensated

Control Valvel LFC Series

Flow: up to 120 L/min, 32 US gpm

Pressure: up to 420 bar, 6000 psi

Combination Valve - Variable Priority flow divider with Directional ControlCV120 Series

Flow: up to 120 L/min, 32 US gpm

Pressure: up to 250 bar, 3600 psi