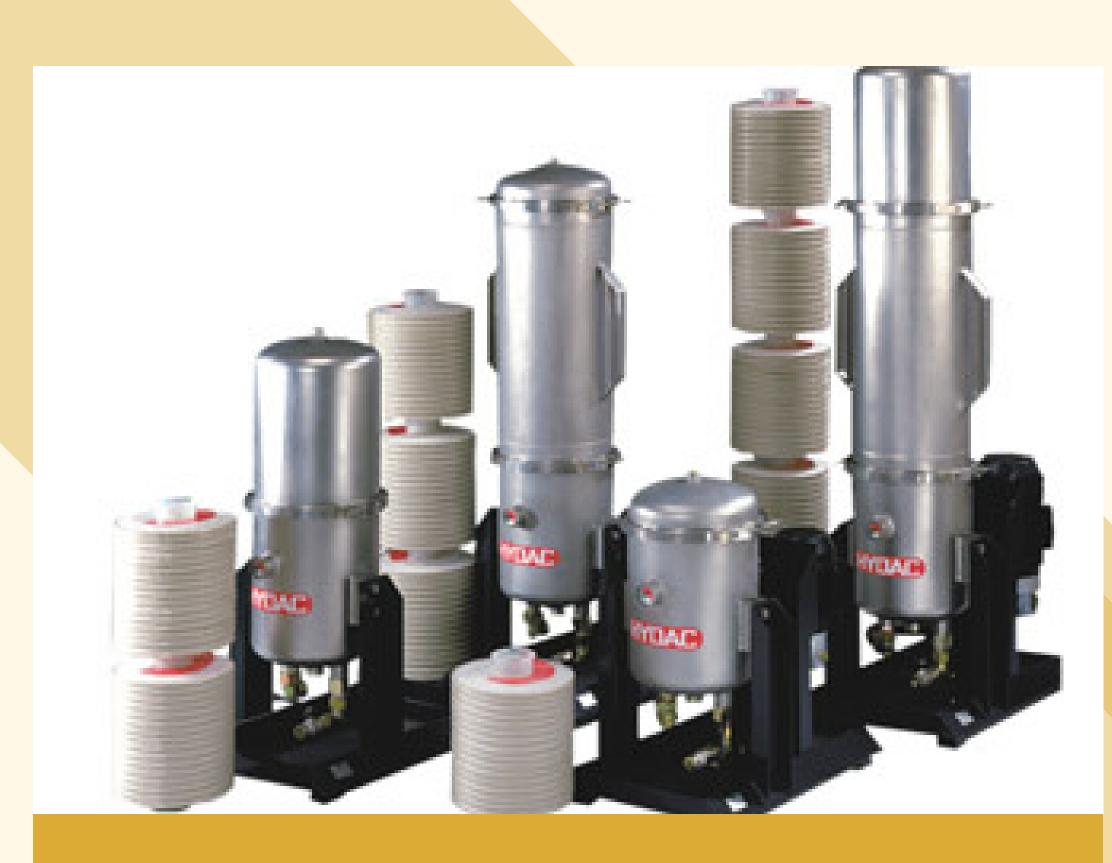

# HYDAC

Return line filters, tank-mounted

**Suction line filters** 

Return line suction filters

**Bypass filter** 